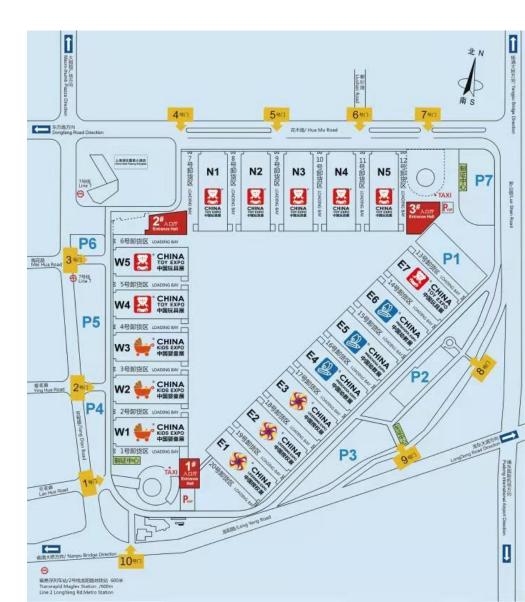

# China Licensing Expo 2021 (The 15th Session )

- October 19-21, 2021
- Venue: Hall E1/E2/E3, Shanghai New International Expo Center
- More than CLE: 4 Expos to hold concurrently

# October 19th-21st, 2021 Hall E1/E2/E3

Shanghai New International Expo Center, China

关注CLE官方微信 获取最新授权资讯

**Contact Us:** 

Gary Li (For cooperating) Tel: 86(10) 68293670 E-mail: gary\_li@tjpa-china.org

**Fisher Yu** (For exhibiting) Tel: 86(10) 68293661 E-mail: fisher\_yu@tjpa-china.org Alice Yang (For marketing) Tel: 86(10) 68293663 E-mail: alice\_yang@tjpa-china.org