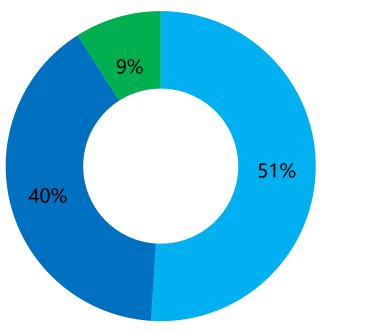

& Trade Name @ CLE 2020











## **Chapter 2: Our Attendees**





#### **Professional Attendees at CLE 2020: 69,433**

#### (A slight growth despite the impact from COVID-19)







#### Attendees at CLE 2020 by Industry Category



- Toys / Non-Video Games
- Apparel / Accessories
- Product Design / Advertising
- Infant & Kids Products
- Others
- Stationery / School & Office Supplies
- Food / Beverage
- LBE / Theme Space
- Gifts / Collectibles / Souvenirs
- Media Distribution / Internet Platform
- Consumer Electronics
- Publishing / Music / Video
- Home Décor / Housewares / Home Textiles
- Software / Video Games / App
- Health / Beauty Products
- Sporting Goods





#### **Key Attendee Companies**













#### **Attendees Feedback**

#### **Overall Satisfaction with CLE 2020**





#### Satisfaction with Exhibited Brands at CLE 2020









# Chapter 3: On-Site Activities



#### The 12th China Licensing Summit (CLS)

- ✓ China Licensing Summit, as one of the most popular on-site CLE events, has been organized for 12 editions.
- ✓ Supported by the Ministry of Culture and Tourism.
- The keynote speakers invited are top leaders of leading companies, such as Nice Boat Animation, Shanghai Animation Film Studio, Jahwa, AVIC Universal Culture Diffusion, Alifish, and iQIYI.
- ✓ More than 400 audience attended.







### Match-making Conference on Licensing of Museums Properties

- ✓ Supported by the National Cultural Heritage Administration.
- ✓ Focused on the licensing business of museums and culture properties.
- Keynote speakers invited are top leaders of leading m