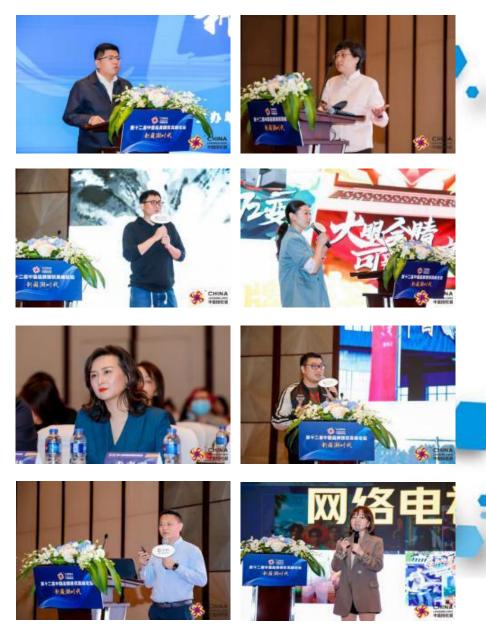

#### The 12th China Licensing Summit (CLS)

- ✓ China Licensing Summit, as one of the most popular on-site CLE events, has been organized for 12 editions.
- ✓ Supported by the Ministry of Culture and Tourism.
- The keynote speakers invited are top leaders of leading companies, such as Nice Boat Animation, Shanghai Animation Film Studio, Jahwa, AVIC Universal Culture Diffusion, Alifish, and iQIYI.
- ✓ More than 400 audience attended.